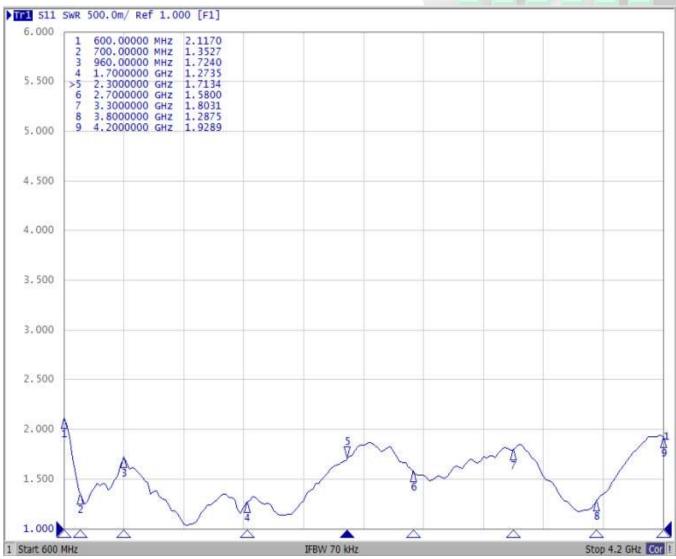

## 2. Specification

| •                             |                                                    |
|-------------------------------|----------------------------------------------------|
| Electrical                    |                                                    |
| Frequency Range               | 600-960 / 1710-3800 MHz                            |
| Gain                          | 4 / 6dBi                                           |
| V.S.W.R                       | ≤ 2.5                                              |
| Radiation                     | Omni-Directional                                   |
| Horizontal Beam width         | 360°                                               |
| Vertical Beam width           | 18°                                                |
| Polarization                  | Vertical or Horizontal                             |
| Lightning Protection          | DC Grounded                                        |
| Maximum Input Power           | 100W                                               |
| Impedance                     | 50Ω                                                |
| Connector                     | 2 X N Type Female                                  |
| Cable Type                    | RG58U                                              |
| Cable Length                  | 30CM                                               |
| Antenna Radome Material       | PVC                                                |
| Mount way                     | Pole (Flat Bracket with U-Bolts and Cradles)       |
| Diameter of Installation Pole | Ø30mm ~ Ø50mm                                      |
| Mechanical                    |                                                    |
| Dimensions                    | Ф63mm x 370mm                                      |
| Weight                        | 1.1KG (~2.4 lbs)                                   |
| Operating Temperature         | <b>-40</b> °C <b>to+60</b> °C (−104° F to +140° F) |
| Waterproof                    | IP66                                               |
| RoHS Compliant                | YES                                                |

## 3.V.S.W.R

P/N: AOM 638V6 NF HTTPS://LTEFIX.COM